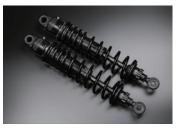

## Nitron shock absorber for TRIUMPH SCRAMBLER ('05-16) debuts

Nitron Japan is pleased to announce that the newly developed shock absorber for the unique classic UK style "TRIUMPH SCRAMBLER" ('05-16 year model) has been released. For this bike NITRON TWIN Shock R3 Series and R1 Series are available. Customer can select from 3 variations of theme colors and 2 spring colors. In addition fully black NITRON STEALTH TWIN R3 Series and R1 Series are available.

NITRON TWIN Shock R3 Series JPY ¥165,000 TST02RG-BK Equips 3way damping adjusters / Remote reservoir tank model

3 types of color variations are available. Spring color can be selected from either black or turquoise. For more detail please visit Nitron website.

NITRON TWIN Shock R3 Series JPY ¥98,000 TST02SG-BK Equips 1way damping adjusters / Internal reservoir tank model

3 types of color variations are available. Spring color can be selected from either black or turquoise. For more detail please visit Nitron website.

NITRON STEALTH TWIN R3 Series JPY ¥189,000 TST02RS Equips 3way damping adjusters / Remote reservoir tank model

NITRON STEALTH TWIN R3 Series JPY ¥122,000 TST02SS Equips 1way damping adjusters / Internal reservoir tank model