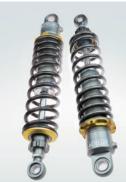

NITRON TWIN Shock R3 Series JPY ¥98,000 TST02SG-BK Equips 1way damping adjusters / Internal reservoir tank model

3 types of color variations are available. Spring color can be selected from either black or turquoise. For more detail please visit Nitron website.