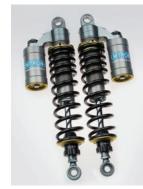

NITRON TWIN Shock R3 Series JPY ¥165,000 TST02RG-BK Equips 3way damping adjusters / Remote reservoir tank model

3 types of color variations are available. Spring color can be selected from either black or turquoise. For more detail please visit Nitron website.